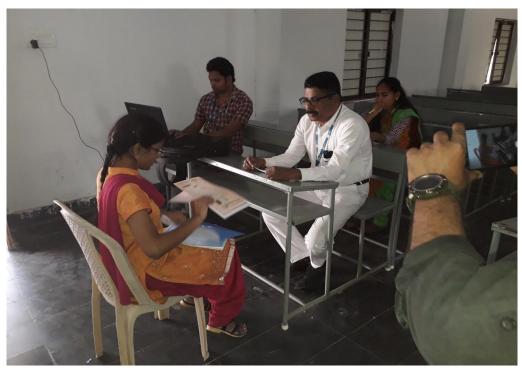

K.Venkatesh from Apollo Pharmacy Representatives interviewing the candidate

N. Ravi Kumar from Granuels Company Representative interviewing the candidate